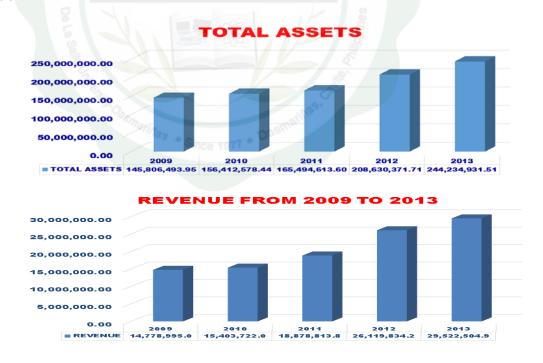

As of 31 December 2013, ADEMC's total asset stands at 244 million. It has an average revenue of 24.8 million for the last three years; return on assets (ROA) is at 9% for the last two years. Thus:

Source: ADEMC.

## LIST OF FIGURES

| FIGURE                                                | PAGE |
|-------------------------------------------------------|------|
| 1 Cavite Cooperative Composition                      | 3    |
| 2 ADEMC Membership Trend                              | 4    |
| 3 Top Ten Popolous Cities/Municipalities Cavite, 2010 | 21   |
| 4 The Five Forces Framework                           | 28   |
| 5 Number of Registered Cooperatives Operating in      |      |
| General Trias Cavite, September 2014                  | 29   |
| 6 ADEMC Total Assets                                  | 41   |
| 7 ADEMC Total Revenue                                 | 42   |
| 8 ADEMC Membership                                    | 42   |
| 9 Space Matrix                                        | 58   |
| 10 IE Matrix                                          | 61   |
| 11 Organizational Structure                           | 71   |